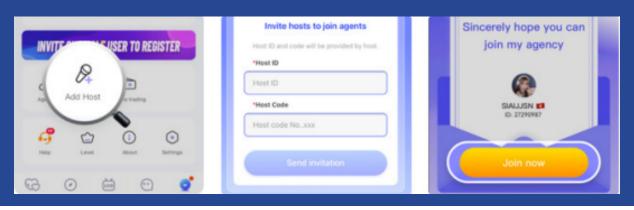

### Method 2: Agent invites hosts to join agency

#### Process:

- 1. Agents needs to click "Add Hosts" under "Home Page"
- 2. Type in host ID and host code No.xxx {provided by host side}, and then send an invitation
- 3. After the host confirms the invitation, the host will be added to agency

Detailed pictures are shown below: