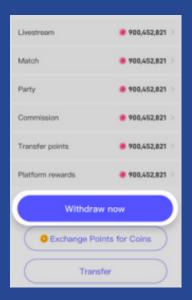

### WITHDRAWAL PROCESS

#### Process:

- 1. Click "Agent" from the "Home page"
- 2. Click "Remaining points"
- 3. Click "Withdraw Now"
- 4. Choose your preferred payment method

Detailed pictures are shown below:

Caution: For money withdrawal, you have to complete face authentication sucessfully