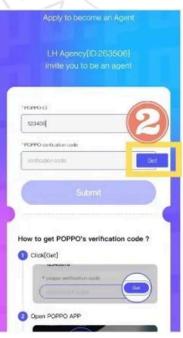

### **HOW TO REGISTER AGENCY**

- DOWNLOAD POPPO MOBILE APP:
   <u>HTTPS://H5.VSHOWAPI.COM/INVITENEW/SHARE?</u>
   <u>C=POPPO&LINK\_ID=279567&USER\_ID=263506</u>
- REGISTER & SIGN-IN USING ANY OPTION
- COPY POPPO ID FROM POPPO APP PROFILE.
- CLICK ON AGENCY REGISTRATION LINK:
   <u>HTTPS://H5.VSHOWAPI.COM/GUILD/AGENCY\_INVITE/REG</u>
   <u>ISTER?INVITER\_ID=263506&C=POPPO</u>
- ENTER YOUR POPPO ID & CLICK 'GET'
- FIND VERIFICATION CODE IN YOUR POPPO APP MESSAGES
- ENTER VERIFICATION CODE AND 'SUBMIT
- PLEASE SEND ME A SCREEN SHOT OF YOUR POPPO PROFILE ONCE YOU COMPLETE THE PROCESS