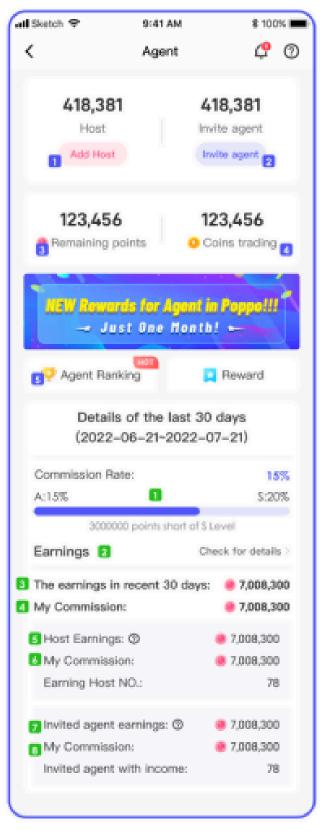

#### **AGENCY MANAGEMENT**

#### **PART IN BLUE**

- Add in Host
- 2 Invite people to become an agent
- 3 Agent earning points
- 4 Agents coins account { points exchange coins will be store in here }
- Claim agent daily ranking reward

#### **PART IN GREEN**

- 1 Agent commission rate, based on the agency total earnings
- Check the total earning of your hosts and your invite agency { not including any platform rewards }

$$3 = 4 + 4$$