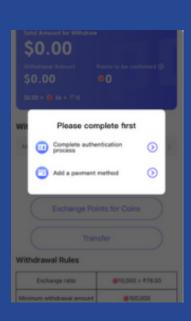

#### Process:

- 1. Click "Agent" from the "Home page"
- 2. Click "Remaining points"
- 3. Click "Withdraw Now"
- 4. Choose your preferred payment method

Detailed pictures are shown below:

Caution: For money withdrawal, you have to complete face authentication sucessfully