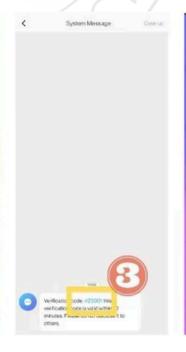

### **HOW TO REGISTER AGENCY**

- DOWNLOAD POPPO MOBILE APP:
   <u>HTTPS://H5.VSHOWAPI.COM/INVITENEW/SHARE?</u>
   <u>C=POPPO&LINK\_ID=279567&USER\_ID=263506</u>
- REGISTER & SIGN-IN USING ANY OPTION
- COPY POPPO ID FROM POPPO APP PROFILE.
- CLICK ON AGENCY REGISTRATION LINK:
   <u>HTTPS://H5.VSHOWAPI.COM/GUILD/AGENCY\_INVITE/REG</u>
   <u>ISTER?INVITER\_ID=263506&C=POPPO</u>
- ENTER YOUR POPPO ID & CLICK 'GET'
- FIND VERIFICATION CODE IN YOUR POPPO APP MESSAGES
- ENTER VERIFICATION CODE AND 'SUBMIT
- PLEASE SEND ME A SCREEN SHOT OF YOUR POPPO PROFILE ONCE YOU COMPLETE THE PROCESS