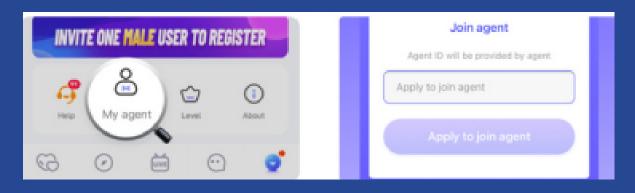

#### Method 1: A host joins an agency

#### Process:

- 1. Hosts needs to click "My Agent" under "Home Page"
- 2. Type in the agent ID to join the agency

Detailed picture are shown below: