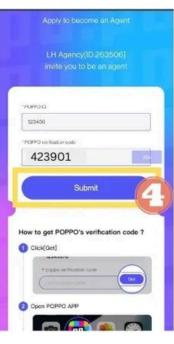

### **HOW TO REGISTER AGENCY**

- DOWNLOAD POPPO MOBILE APP:
   <u>HTTPS://H5.VSHOWAPI.COM/INVITENEW/SHARE?</u>
   <u>C=POPPO&LINK\_ID=279567&USER\_ID=263506</u>
- REGISTER & SIGN-IN USING ANY OPTION
- COPY POPPO ID FROM POPPO APP PROFILE.
- CLICK ON AGENCY REGISTRATION LINK:
   <u>HTTPS://H5.VSHOWAPI.COM/GUILD/AGENCY\_INVITE/REG</u>
   <u>ISTER?INVITER\_ID=263506&C=POPPO</u>
- ENTER YOUR POPPO ID & CLICK 'GET'
- FIND VERIFICATION CODE IN YOUR POPPO APP MESSAGES
- ENTER VERIFICATION CODE AND 'SUBMIT
- PLEASE SEND ME A SCREEN SHOT OF YOUR POPPO PROFILE ONCE YOU COMPLETE THE PROCESS