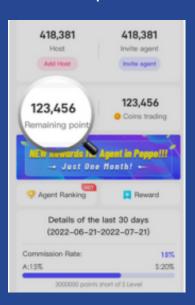

### WITHDRAWAL PROCESS

#### Process:

- 1. Click "Agent" from the "Home page"
- 2. Click "Remaining points"
- 3. Click "Withdraw Now"
- 4. Choose your preferred payment method

Detailed pictures are shown below:

Caution: For money withdrawal, you have to complete face authentication sucessfully