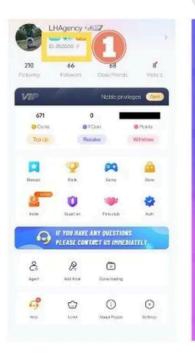

#### **AGENCY MANAGEMENT**

#### **PART IN BLUE**

- Add in Host
- 2 Invite people to become an agent
- 3 Agent earning points
- 4 Agents coins account { points exchange coins will be store in here }
- Claim agent daily ranking reward

#### **PART IN GREEN**

- 1 Agent commission rate, based on the agency total earnings
- Check the total earning of your hosts and your invite agency { not including any platform rewards }

$$3 = 4 + 4$$